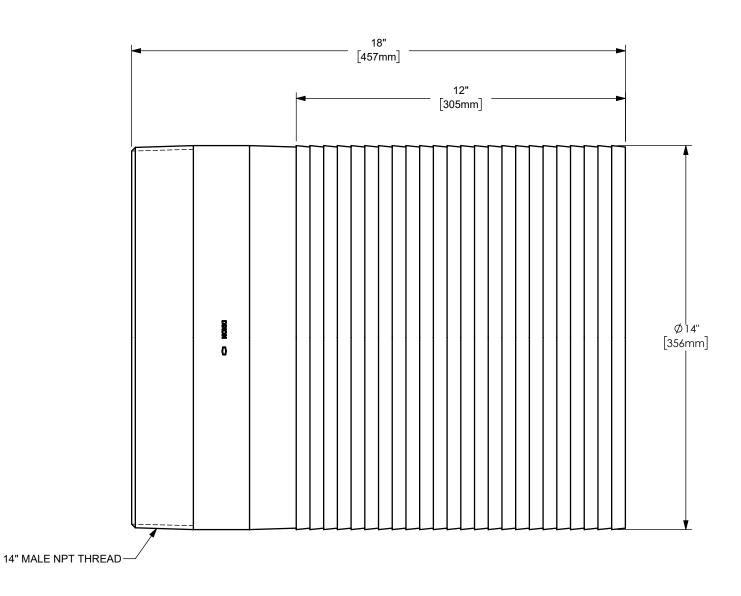

## DIXON [

U.S.A.

14" KING™ COMBINATION NIPPLE WITH MALE NPT

MATERIAL:

ΠΤLE:

CARBON STEEL

THE RIGHT CONNECTION  $^{\mathsf{TM}}$ 

DO NOT SCALE THIS DRAWING

PART NUMBER:

**ST140**