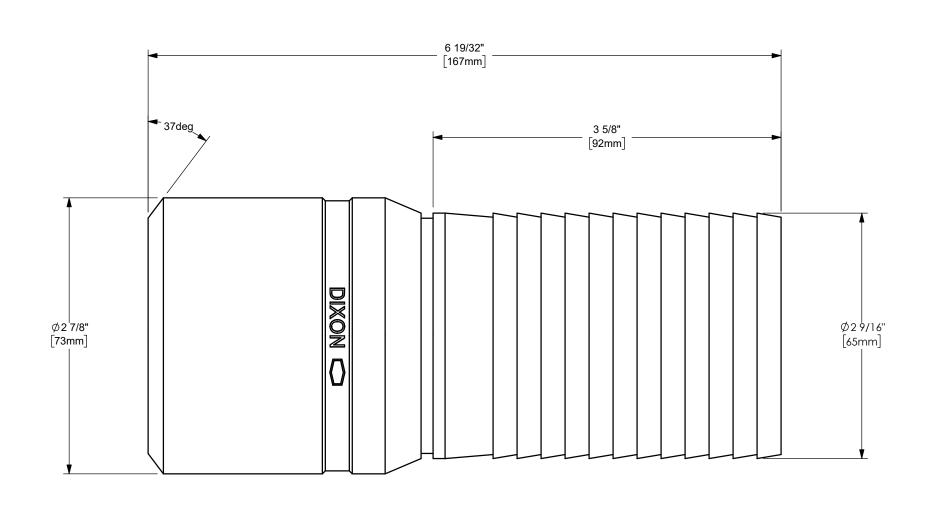

DIXON (

U.S.A.

THE RIGHT CONNECTION ™

TITLE:

PART NUMBER:

2 1/2" KING CRIMP™ STEM WITH BEVELED END

MATERIAL:

**CARBON STEEL** 