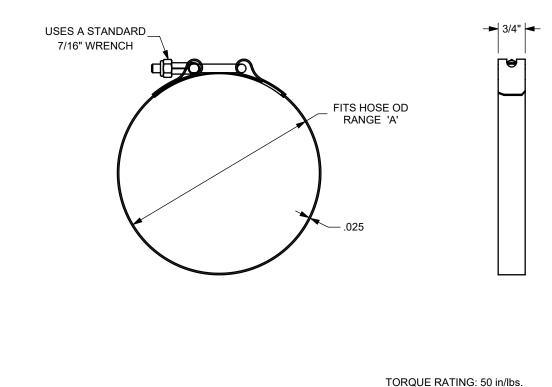

| /                                                                                                                                                                                                                                                                                                                                                                                                                                                                                                                                                                                                                                                                                                                       |              | STBC1288                                                                          | 12.63"   | 12.94"    |  |
|-------------------------------------------------------------------------------------------------------------------------------------------------------------------------------------------------------------------------------------------------------------------------------------------------------------------------------------------------------------------------------------------------------------------------------------------------------------------------------------------------------------------------------------------------------------------------------------------------------------------------------------------------------------------------------------------------------------------------|--------------|-----------------------------------------------------------------------------------|----------|-----------|--|
|                                                                                                                                                                                                                                                                                                                                                                                                                                                                                                                                                                                                                                                                                                                         |              | STBC1200                                                                          | 11.75"   | 12.04"    |  |
|                                                                                                                                                                                                                                                                                                                                                                                                                                                                                                                                                                                                                                                                                                                         |              | STBC1088                                                                          | 10.63"   | 10.94"    |  |
|                                                                                                                                                                                                                                                                                                                                                                                                                                                                                                                                                                                                                                                                                                                         |              | STBC1000                                                                          | 9.75"    | 10.06"    |  |
|                                                                                                                                                                                                                                                                                                                                                                                                                                                                                                                                                                                                                                                                                                                         |              | STBC950                                                                           | 9.25"    | 9.56"     |  |
| E OD                                                                                                                                                                                                                                                                                                                                                                                                                                                                                                                                                                                                                                                                                                                    |              | STBC900                                                                           | 8.75"    | 9.06"     |  |
|                                                                                                                                                                                                                                                                                                                                                                                                                                                                                                                                                                                                                                                                                                                         | → 3/4" →     | STBC888                                                                           | 8.63"    | 8.94"     |  |
|                                                                                                                                                                                                                                                                                                                                                                                                                                                                                                                                                                                                                                                                                                                         |              | STBC850                                                                           | 8.25"    | 8.56"     |  |
|                                                                                                                                                                                                                                                                                                                                                                                                                                                                                                                                                                                                                                                                                                                         | ſ <b>⇔</b> ] | STBC825                                                                           | 8.00''   | 8.31"     |  |
|                                                                                                                                                                                                                                                                                                                                                                                                                                                                                                                                                                                                                                                                                                                         |              | STBC800                                                                           | 7.75"    | 8.06"     |  |
|                                                                                                                                                                                                                                                                                                                                                                                                                                                                                                                                                                                                                                                                                                                         |              | STBC750                                                                           | 7.25"    | 7.56"     |  |
|                                                                                                                                                                                                                                                                                                                                                                                                                                                                                                                                                                                                                                                                                                                         |              | STBC725                                                                           | 7.00"    | 7.31"     |  |
| 'A'                                                                                                                                                                                                                                                                                                                                                                                                                                                                                                                                                                                                                                                                                                                     |              | STBC700                                                                           | 6.75"    | 7.06"     |  |
|                                                                                                                                                                                                                                                                                                                                                                                                                                                                                                                                                                                                                                                                                                                         |              | STBC675                                                                           | 6.50"    | 6.81"     |  |
|                                                                                                                                                                                                                                                                                                                                                                                                                                                                                                                                                                                                                                                                                                                         |              | STBC650                                                                           | 6.25"    | 6.56"     |  |
|                                                                                                                                                                                                                                                                                                                                                                                                                                                                                                                                                                                                                                                                                                                         |              | STBC625                                                                           | 6.00''   | 6.31"     |  |
|                                                                                                                                                                                                                                                                                                                                                                                                                                                                                                                                                                                                                                                                                                                         |              | STBC600                                                                           | 5.75"    | 6.06"     |  |
|                                                                                                                                                                                                                                                                                                                                                                                                                                                                                                                                                                                                                                                                                                                         |              | STBC575                                                                           | 5.50"    | 5.81"     |  |
|                                                                                                                                                                                                                                                                                                                                                                                                                                                                                                                                                                                                                                                                                                                         |              | STBC550                                                                           | 5.25"    | 5.56"     |  |
|                                                                                                                                                                                                                                                                                                                                                                                                                                                                                                                                                                                                                                                                                                                         |              | STBC525                                                                           | 5.00"    | 5.31"     |  |
|                                                                                                                                                                                                                                                                                                                                                                                                                                                                                                                                                                                                                                                                                                                         |              | STBC500                                                                           | 4.75"    | 5.06"     |  |
|                                                                                                                                                                                                                                                                                                                                                                                                                                                                                                                                                                                                                                                                                                                         |              | STBC475                                                                           | 4.50"    | 4.81"     |  |
|                                                                                                                                                                                                                                                                                                                                                                                                                                                                                                                                                                                                                                                                                                                         |              | STBC450                                                                           | 4.25"    | 4.56"     |  |
|                                                                                                                                                                                                                                                                                                                                                                                                                                                                                                                                                                                                                                                                                                                         |              | STBC425                                                                           | 4.00"    | 4.30"     |  |
|                                                                                                                                                                                                                                                                                                                                                                                                                                                                                                                                                                                                                                                                                                                         |              | STBC400                                                                           | 3.75"    | 4.06"     |  |
|                                                                                                                                                                                                                                                                                                                                                                                                                                                                                                                                                                                                                                                                                                                         |              | STBC382                                                                           | 3.56"    | 3.87"     |  |
|                                                                                                                                                                                                                                                                                                                                                                                                                                                                                                                                                                                                                                                                                                                         |              | STBC375                                                                           | 3.50"    | 3.81"     |  |
|                                                                                                                                                                                                                                                                                                                                                                                                                                                                                                                                                                                                                                                                                                                         |              | STBC362                                                                           | 3.38"    | 3.69"     |  |
|                                                                                                                                                                                                                                                                                                                                                                                                                                                                                                                                                                                                                                                                                                                         |              | PART NUMBER                                                                       | FROM     | то        |  |
| TORQUE RATING: 50 in/lbs.<br><b>PROPRIETARY AND CONFIDENTIAL</b><br>This drawing is owned by Dixon Valve & Coupling Co. and shall be returned<br>upon demand. It is loaned on condition that it shall not be copied or<br>reproduced or submitted to others without the owners consent. In accepting<br>it subject to this condition the recipient further agrees that this drawing or any<br>design detail or concept disclosed herein shall not be used in any way<br>detrimental to or in competition with the owner. If the recipent does not agree<br>to the terms of this agreement they shall return this drawing immediately.<br>The information contained in this drawing is subject to change without notice. |              | PART NUMBER                                                                       | HOSE OD  | RANGE 'A' |  |
|                                                                                                                                                                                                                                                                                                                                                                                                                                                                                                                                                                                                                                                                                                                         |              | <b>DIXON</b> $\bigcirc$ U.S.A.                                                    |          |           |  |
|                                                                                                                                                                                                                                                                                                                                                                                                                                                                                                                                                                                                                                                                                                                         |              | TITLE:<br>T-BOLT CLAMPS                                                           |          |           |  |
|                                                                                                                                                                                                                                                                                                                                                                                                                                                                                                                                                                                                                                                                                                                         |              | MATERIAL: 300 SERIES STAINLESS STEEL BAND<br>WITH 300 SERIES STAINLESS STEEL BOLT |          |           |  |
| DO NOT SCALE THIS DRAWING                                                                                                                                                                                                                                                                                                                                                                                                                                                                                                                                                                                                                                                                                               |              | PART NUMBER:                                                                      | STBCXXXX |           |  |