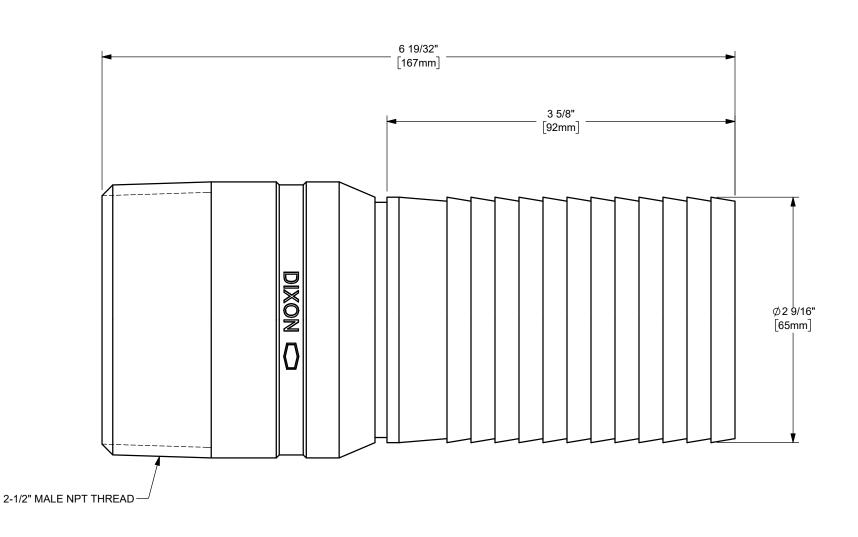

DIXON C

U.S.A.

TITLE:

THE RIGHT CONNECTION ™
2 1/2" KING CRIMP™ STEM WITH MALE NPT END

MATERIAL:

PLATED STEEL

DO NOT SCALE THIS DRAWING

PART NUMBER:

STC30CS