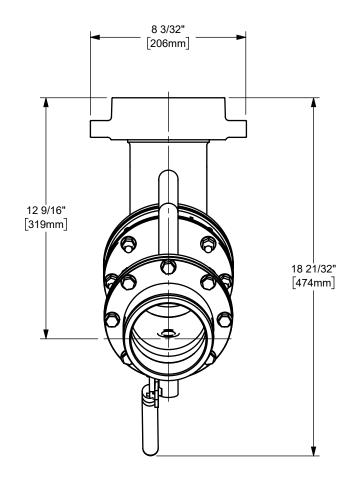

## DIXON [

U.S.A.

THE RIGHT CONNECTION ™

TE RIGITI CONNECTION

4" RAILCAR UNLOADING ASSEMBLY

MATERIAL:

PART NUMBER:

TF010004H40ALT