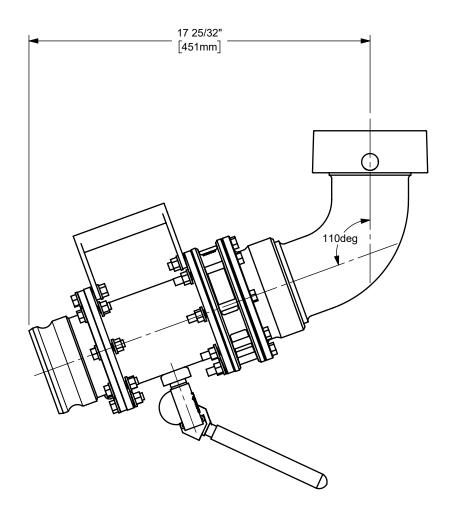

## DIXON [

U.S.A.

THE RIGHT CONNECTION ™

TE RIGITI CONNECTION

4" RAILCAR UNLOADING ASSEMBLY

MATERIAL:

PART NUMBER:

TF010004H40ALT