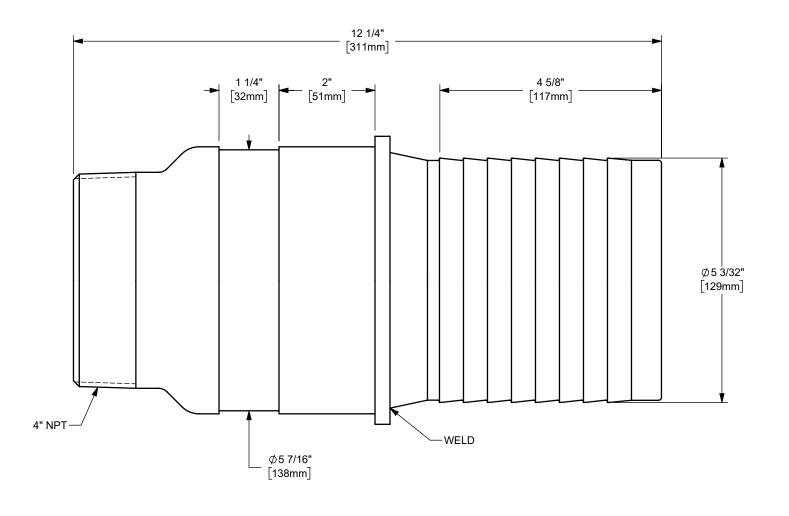

DIXON [

U.S.A.

THE RIGHT CONNECTION  $^{\mathsf{TM}}$ 

TITLE:

5" HOLEDALL™ STEM x 4" MALE NPT END WITH LIFTING GROOVE

MATERIAL:

PART NUMBER:

**CARBON STEEL** 