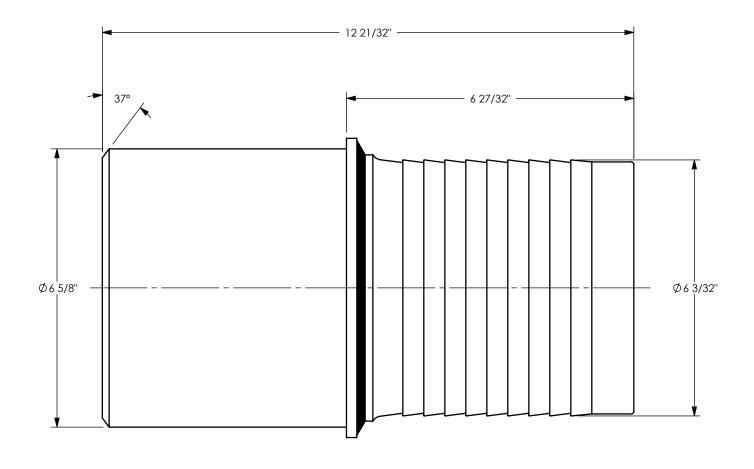

DIXON [

U.S.A. THE RIGHT CONNECTION ™

TITLE:

6" HOLEDALL STEM WITH BEVELED END

MATERIAL:

STAINLESS STEEL

DO NOT SCALE THIS DRAWING

PART NUMBER: