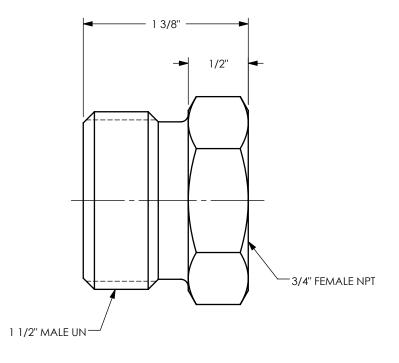

DIXON [ U.S.A. THE RIGHT CONNECTION ™

TITLE:

3/4" TAPERED SEAT FEMALE SPUD

MATERIAL:

PART NUMBER:

ZINC PLATED CARBON STEEL

DO NOT SCALE THIS DRAWING

**TS55**