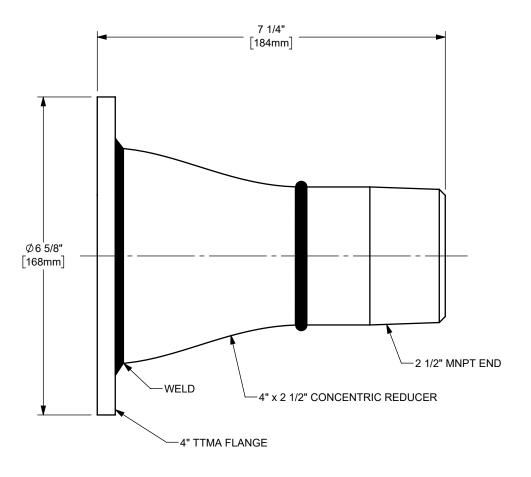

U.S.A.

THE RIGHT CONNECTION ™

TITLE:

PART NUMBER:

4" TTMA FLANGE X 2 1/2" MNPT END

DIXON [

MATERIAL:

ALUMINUM

DO NOT SCALE THIS DRAWING

TTF4AL-25MT