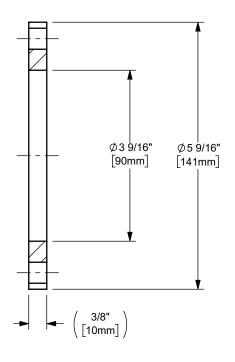

TITLE:

DIXON U.S.A.

3" TTMA FLANGE 3/8" THICK

THE RIGHT CONNECTION  $^{\mathsf{TM}}$ 

MATERIAL:

PART NUMBER:

STAINLESS STEEL

DO NOT SCALE THIS DRAWING

TTMA-48RTHK