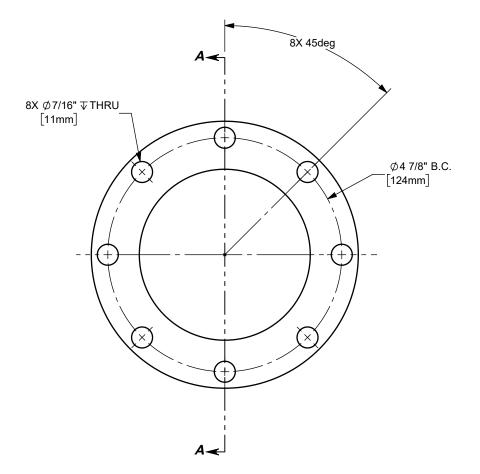

**SECTION A-A** 



The Right Connection™

dixonvalve.com

## PROPRIETARY AND CONFIDENTIAL

This drawing is owned by Dixon Valve & Coupling Co. and shall be returned upon demand. It is loaned on condition that it shall not be copied or reproduced or submitted to others without the owners consent. In accepting it subject to this condition the recipient further agrees that this drawing or any design detail or concept disclosed herein shall not be used in any way detrimental to or in competition with the owner. If the recipient does not agree to the terms of this agreement they shall return this drawing immediately. The information contained in this drawing is subject to change without notice.

TITLE:

DIXON U.S.A.

3" TTMA FLANGE 3/8" THICK

THE RIGHT CONNECTION  $^{\mathsf{TM}}$ 

MATER