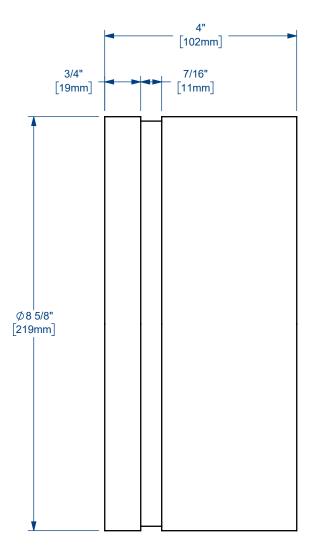

DIXON [

U.S.A.

TITLE:

THE RIGHT CONNECTION ™

PART NUMBER:

8" VICTAULIC NIPPLE

MATERIAL:

CARBON STEEL

DO NOT SCALE THIS DRAWING

VN8000-400