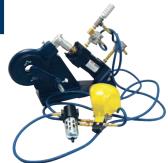

# **Air Operated Brass Ferrule Crimper**

### Features:

- provides efficient mass production assembly of hose, ferrules, and fittings
- The foot pedal permits the use of both hands, reduces fatigue and speeds production.
- complete with air cylinder, ferrule machine (less dies), fitted hose lengths and necessary control valves
- ready for work bench installation
- crimps all brass ferrules shown on page 218

Part # **1765A** 

Die sizes for ferrules and machine numbers 1765A and 5111A are on page 219.