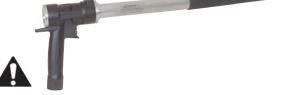

# **High Volume Cannon® Blow Gun**

## Application:

• designed for, but not limited to, outdoor use, ideal where a large air supply is available to move heavy, stubborn debris

## Features:

- 3/4" female NPT inlet
- minimum inlet pressure 90 PSI on 1/2" hose
- consumes 135 CFM at 100 PSI
- 48" long extension
- compliant with OSHA Standard 1910.242 (B)
- Safety glasses or shield must be worn when using any blow gun.

Part #

9000-48S