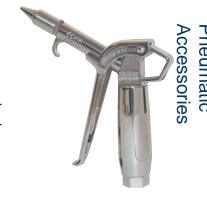

## **High Volume Typhoon Blow Guns**

## Features:

- chrome plated aluminum body
- · variable flow control
- 1/4" female NPT inlet
- 34 CFM at 125 PSI
- Compliant with OSHA Standard 1910.242 (B). Safety glasses or shield must be worn when using any blow gun.

| Description            | Part #     |
|------------------------|------------|
| gun with no extension  | TYP2501    |
| gun with 6" extension  | TYP2501-6  |
| gun with 12" extension | TYP2501-12 |
| gun with 24" extension | TYP2501-24 |
| gun with 36" extension | TYP2501-36 |