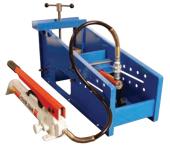

## **Coupling Inserter for Large Hose**

## Features:

- inserts 4", 5", 6", 8", 10" and 12" couplings
  includes CI96AH pump (shown below)
- portable ٠
- · coupling inserter pusher plates (not shown) must be purchased separately

|                                 | Part #                             |
|---------------------------------|------------------------------------|
|                                 | C19                                |
| Hose ID                         | Part #                             |
| 4" - 5"<br>6" - 8"<br>10" - 12" | 45CIPUSH<br>68CIPUSH<br>1012CIPUSH |

## Application:

for insertion of hose shanks into hose with a 2<sup>3</sup>/<sub>4</sub>" to 7<sup>1</sup>/<sub>4</sub>" OD

| Description                                                      | Part #    |
|------------------------------------------------------------------|-----------|
| inserter with <b>10,000 PSI</b> hand pump and 5 ton ram          | CI96      |
| inserter with <b>10,000 PSI</b> air/hydraulic pump and 5 ton ram | CI96AH    |
| small jaws for 1" to 3" OD hose                                  | CI9311SML |