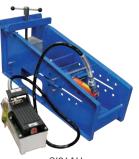

## **Coupling Inserters**

CI96

## Application:

for insertion of hose shanks into hose with a 2<sup>3</sup>/<sub>4</sub>" to 7<sup>1</sup>/<sub>4</sub>" OD

| Description                                                      | Part #    |
|------------------------------------------------------------------|-----------|
| inserter with <b>10,000 PSI</b> hand pump and 5 ton ram          | CI96      |
| inserter with <b>10,000 PSI</b> air/hydraulic pump and 5 ton ram | CI96AH    |
| small jaws for 1" to 3" OD hose                                  | CI9311SML |